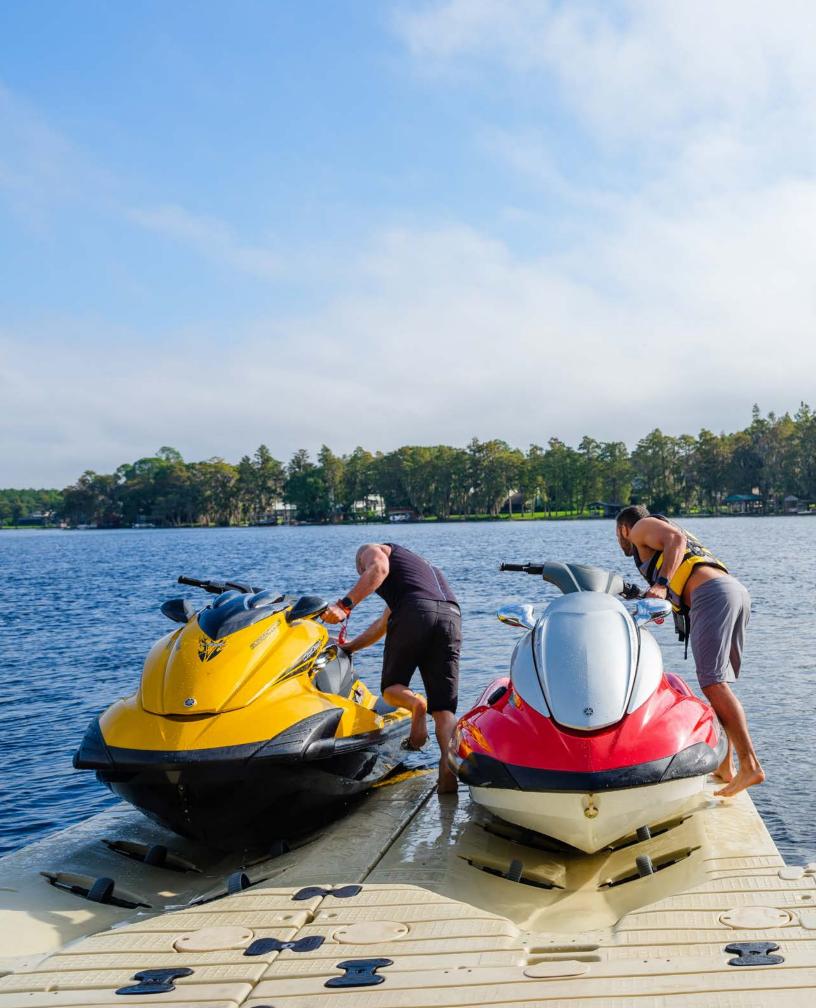

The EZ Port 2i's revolutionary design makes driving on smooth and effortless — just Idle up, ease into the throttle, then roll to the front of the port.

EZ Port revolutionized docking and launching with the EZ Port 2i, the original drive-on PWC port. This patented, top-of-the-line PWC port is the simplest and most durable drive-on, push-off method of dry docking. Its single-piece, self-centering design with split entry and self-adjusting rollers makes loading and unloading smooth and effortless, even for beginner PWC operators.

EZ Dock continues to lead the industry with a full line of the simplest, most durable and innovative drive-on, push-off PWC ports, like the EZ Port 2i. This patented, top-of-the line, self-centering drive-on port features a split entry and self-adjusting rollers that make loading and unloading of PWCs smooth and effortless.