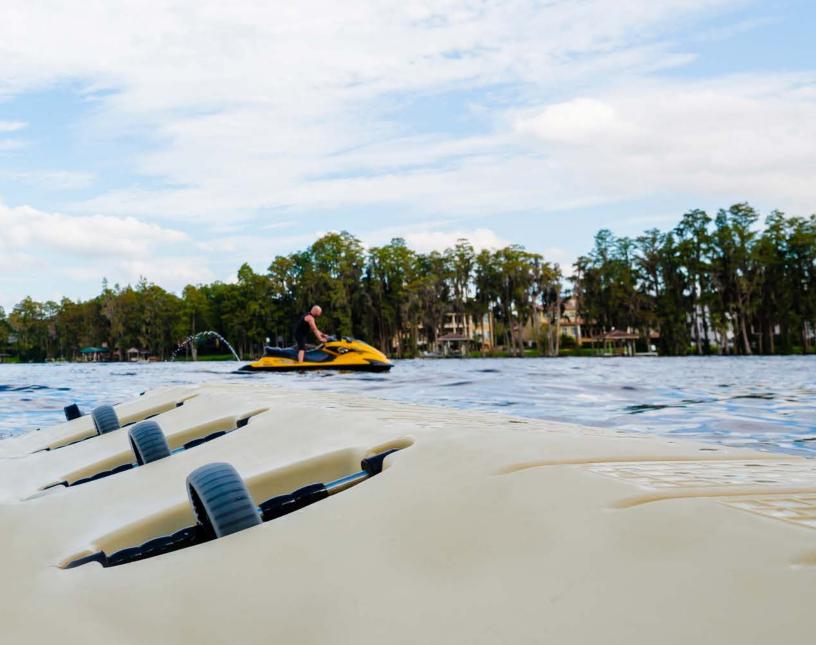

# **Features and Benefits:**

- UV-16-protected, rotationally molded polyethylene
- Industry-leading impact resistance requires no environmentally harmful foam filling
- Patented understructure creates a stable and durable walking and porting surface
- Adjustable rollers adapt to all PWC brands and hull designs for effortless porting and launching
- Optional bolt-on bow stop for added security (coming in 2019)
- Seamlessly connects to any EZ Dock system
- Connects to any existing dock system or can be secured to the shore or lakebed without a dock
- Keeps any PWC high and dry, protecting your investment
- Available in beige or gray

# Innovative Design for Smooth and Effortless Drive-on