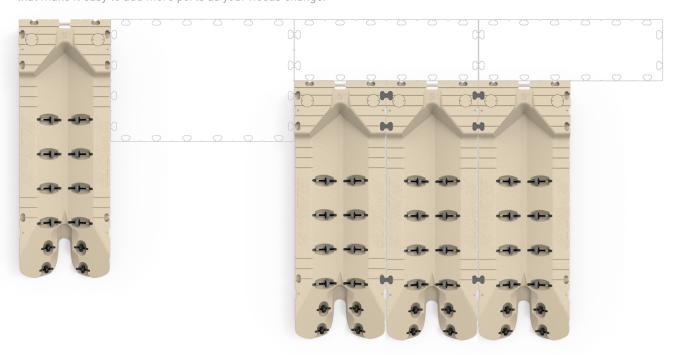

# **Sample Configurations**

The EZ Port 2i is compatible with any traditional floating dock, fixed dock or EZ Dock system and uses uniquely designed couplers that make it easy to add more ports as your needs change.