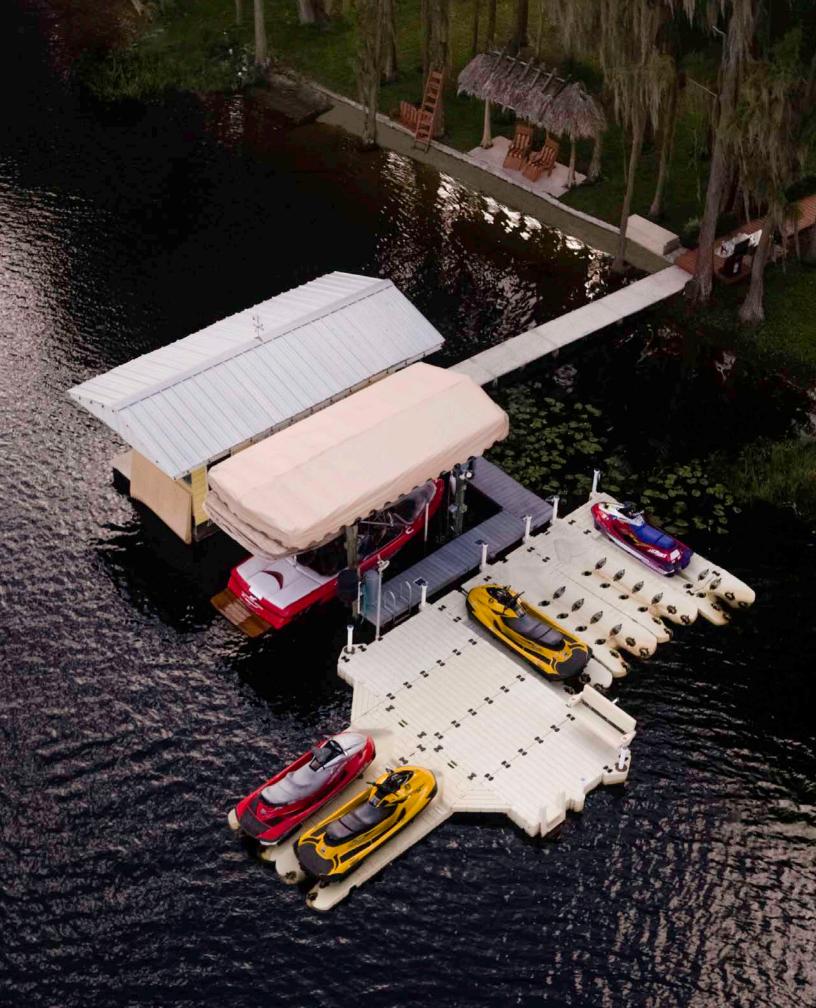

There's a beautiful simplicity to being out on the water. Your cares and your troubles just seem to fade into the distance, carried away effortlessly by the wind and the wake of your PWC as it dashes across the water.

At EZ Dock®, we believe that launching and landing your PWC should feel just as relaxing and effortless — which is why we created the EZ Port 2i, the drive-on PWC port that launched our line of PWC ports.

The EZ Port 2i's revolutionary design makes driving on smooth and effortless — just Idle up, ease into the throttle, then roll to the front of the port.

EZ Port revolutionized docking and launching with the EZ Port 2i, the original drive-on PWC port. This patented, top-of-the-line PWC port is the simplest and most durable drive-on, push-off method of dry docking. Its single-piece, self-centering design with split entry and self-adjusting rollers makes loading and unloading smooth and effortless, even for beginner PWC operators.

EZ Dock continues to lead the industry with a full line of the simplest, most durable and innovative drive-on, push-off PWC ports, like the EZ Port 2i. This patented, top-of-the line, self-centering drive-on port features a split entry and self-adjusting rollers that make loading and unloading of PWCs smooth and effortless.