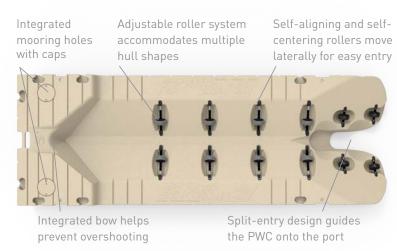

# **Features and Benefits:**

- UV-16-protected, rotationally molded polyethylene
- Industry-leading impact resistance requires no environmentally harmful foam filling
- Patented understructure creates a stable and durable walking and porting surface
- Adjustable rollers adapt to all PWC brands and hull designs for effortless porting and launching
- Optional bolt-on bow stop for added security (coming in 2019)
- Seamlessly connects to any EZ Dock system
- Connects to any existing dock system or can be secured to the shore or lakebed without a dock
- Keeps any PWC high and dry, protecting your investment
- Available in beige or gray

The EZ Port 2i's revolutionary design makes driving on smooth and effortless — just Idle up, ease into the throttle, then roll to the front of the port.

EZ Port revolutionized docking and launching with the EZ Port 2i, the original drive-on PWC port. This patented, top-of-the-line PWC port is the simplest and most durable drive-on, push-off method of dry docking. Its single-piece, self-centering design with split entry and self-adjusting rollers makes loading and unloading smooth and effortless, even for beginner PWC operators.

EZ Dock continues to lead the industry with a full line of the simplest, most durable and innovative drive-on, push-off PWC ports, like the EZ Port 2i. This patented, top-of-the line, self-centering drive-on port features a split entry and self-adjusting rollers that make loading and unloading of PWCs smooth and effortless.