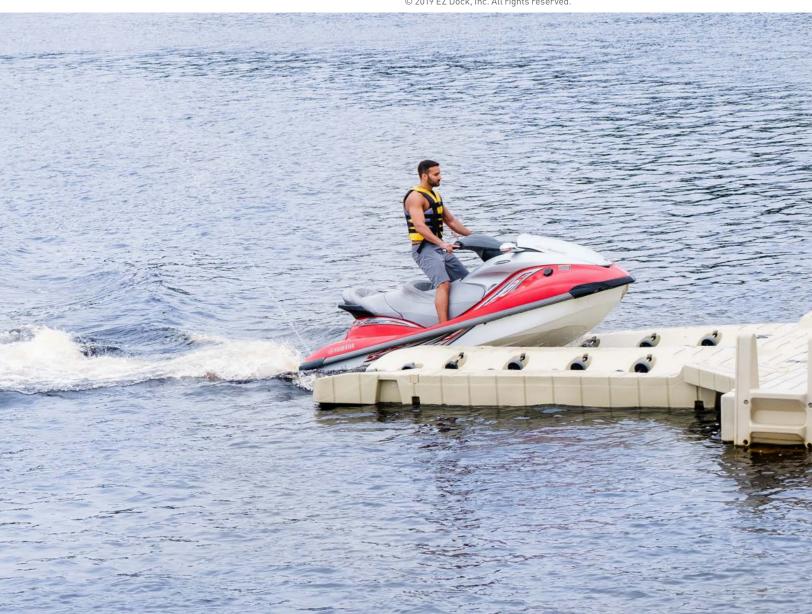

The EZ Port 2i's revolutionary design makes driving on smooth and effortless — just Idle up, ease into the throttle, then roll to the front of the port.

EZ Port revolutionized docking and launching with the EZ Port 2i, the original drive-on PWC port. This patented, top-of-the-line PWC port is the simplest and most durable drive-on, push-off method of dry docking. Its single-piece, self-centering design with split entry and self-adjusting rollers makes loading and unloading smooth and effortless, even for beginner PWC operators.

# Innovative Design for Smooth and Effortless Drive-on

EZ Dock continues to lead the industry with a full line of the simplest, most durable and innovative drive-on, push-off PWC ports, like the EZ Port 2i. This patented, top-of-the line, self-centering drive-on port features a split entry and self-adjusting rollers that make loading and unloading of PWCs smooth and effortless.