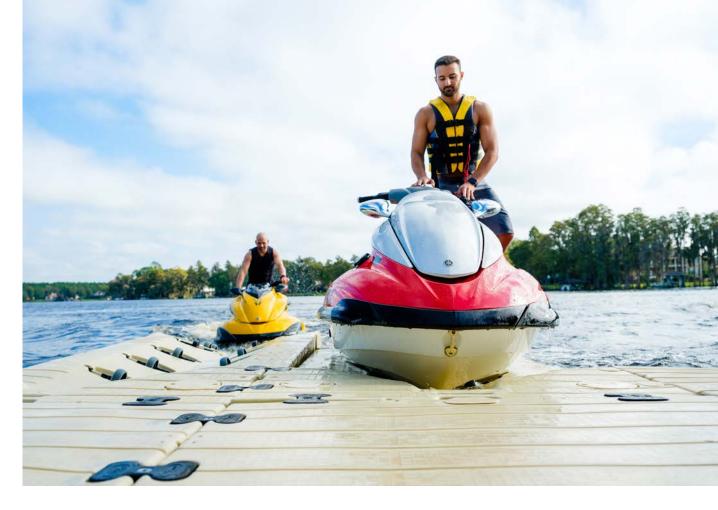

The EZ Port 2i's revolutionary design makes driving on smooth and effortless — just Idle up, ease into the throttle, then roll to the front of the port.

EZ Port revolutionized docking and launching with the EZ Port 2i, the original drive-on PWC port. This patented, top-of-the-line PWC port is the simplest and most durable drive-on, push-off method of dry docking. Its single-piece, self-centering design with split entry and self-adjusting rollers makes loading and unloading smooth and effortless, even for beginner PWC operators.

EZ Dock continues to lead the industry with a full line of the simplest, most durable and innovative drive-on, push-off PWC ports, like the EZ Port 2i. This patented, top-of-the line, self-centering drive-on port features a split entry and self-adjusting rollers that make loading and unloading of PWCs smooth and effortless.