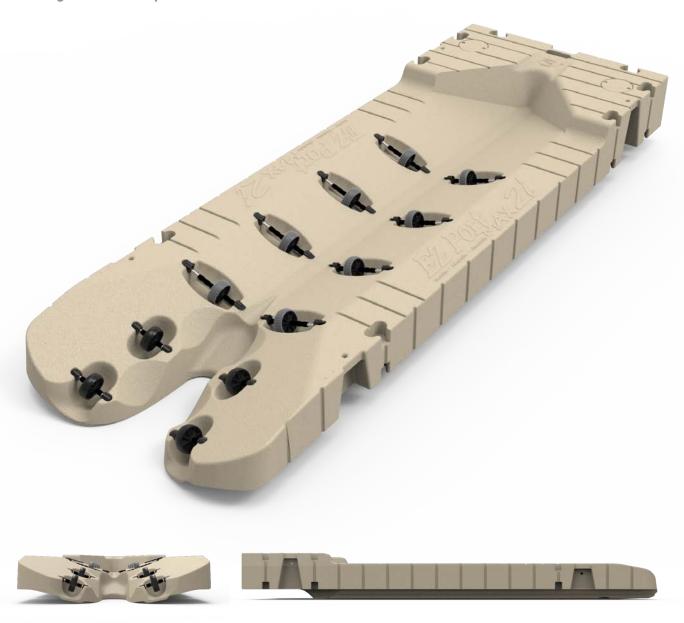

# **Features and Benefits:**

- UV-16-protected, rotationally molded polyethylene
- Industry-leading impact resistance requires no environmentally harmful foam filling
- Patented understructure creates a stable and durable walking and porting surface
- Adjustable rollers adapt to all PWC brands and hull designs for effortless porting and launching
- Optional bolt-on bow stop for added security (coming in 2019)
- Seamlessly connects to any EZ Dock system
- Connects to any existing dock system or can be secured to the shore or lakebed without a dock
- Keeps any PWC high and dry, protecting your investment
- Available in beige or gray

The EZ Port 2i's revolutionary design makes driving on smooth and effortless — just Idle up, ease into the throttle, then roll to the front of the port.

EZ Port revolutionized docking and launching with the EZ Port 2i, the original drive-on PWC port. This patented, top-of-the-line PWC port is the simplest and most durable drive-on, push-off method of dry docking. Its single-piece, self-centering design with split entry and self-adjusting rollers makes loading and unloading smooth and effortless, even for beginner PWC operators.

EZ Dock continues to lead the industry with a full line of the simplest, most durable and innovative drive-on, push-off PWC ports, like the EZ Port 2i. This patented, top-of-the line, self-centering drive-on port features a split entry and self-adjusting rollers that make loading and unloading of PWCs smooth and effortless.